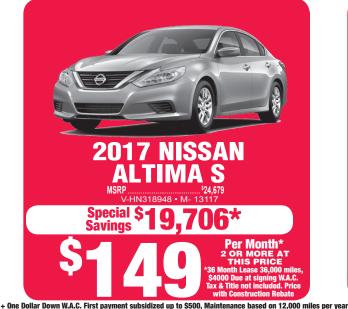

700 E. NORFOLK AVE. • 2200 W. PASEWALK AVE. • 1-877-798-5012

MSRP ON ALL SALES EVENT

72 MONTH FINANCING ON 2017 ALTIMAS - MAXIMAS ROGUES - MURANOS

TRUCK FOR A BUCK

\* ONE BUCK MAKES YOUR DOWN PAYMENT\*

ONE BUCK MAKES YOUR FIRST PAYMENT\*