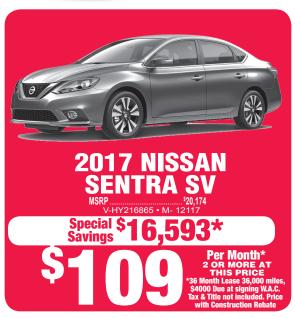

700 E. NORFOLK AVE. • 2200 W. PASEWALK AVE. • 1-877-798-5012

MSRP ON ALL SALES EVENT

72 MONTH FINANCING ON 2017 ALTIMAS - MAXIMAS ROGUES - MURANOS

TRUCK FOR A BUCK

\* ONE BUCK MAKES YOUR DOWN PAYMENT\*

ONE BUCK MAKES YOUR FIRST PAYMENT\*