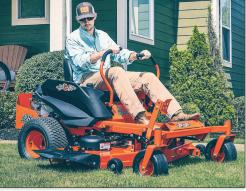

## **NZ MAGNUM**

The MZ Magnum is far more substantial in build quality than other mowers in this price range and you'll immediately appreciate the rock-solid, all-steel welded construction, powerful engine and 'too much fun to call it work' ride.