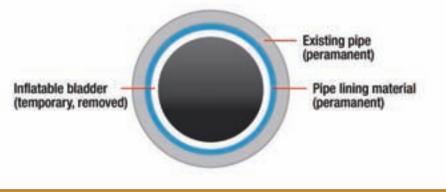

#### **Consider Trenchless Relining**

- Existing conditions are compatible
- Avoid disruption of landscape and structures
- You desire a worry-free solution for your sewer issue