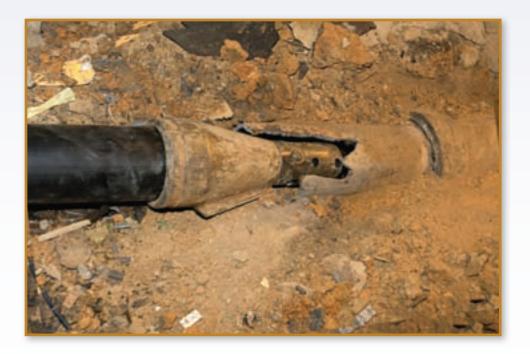

### What causes sewer pipe backup? Tree Roots

Removed tree roots that caused a complete sewer line backup