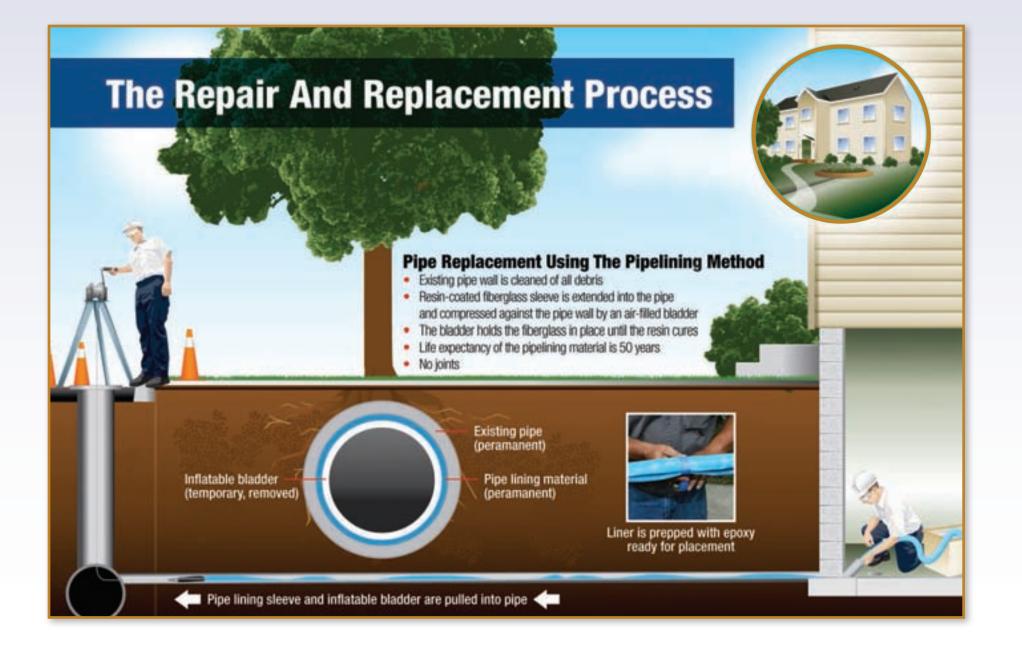

#### **Repair and Replacement Process**

#### **Consider Trenchless Relining**

- Existing conditions are compatible
- Avoid disruption of landscape and structures
- You desire a worry-free solution for your sewer issue