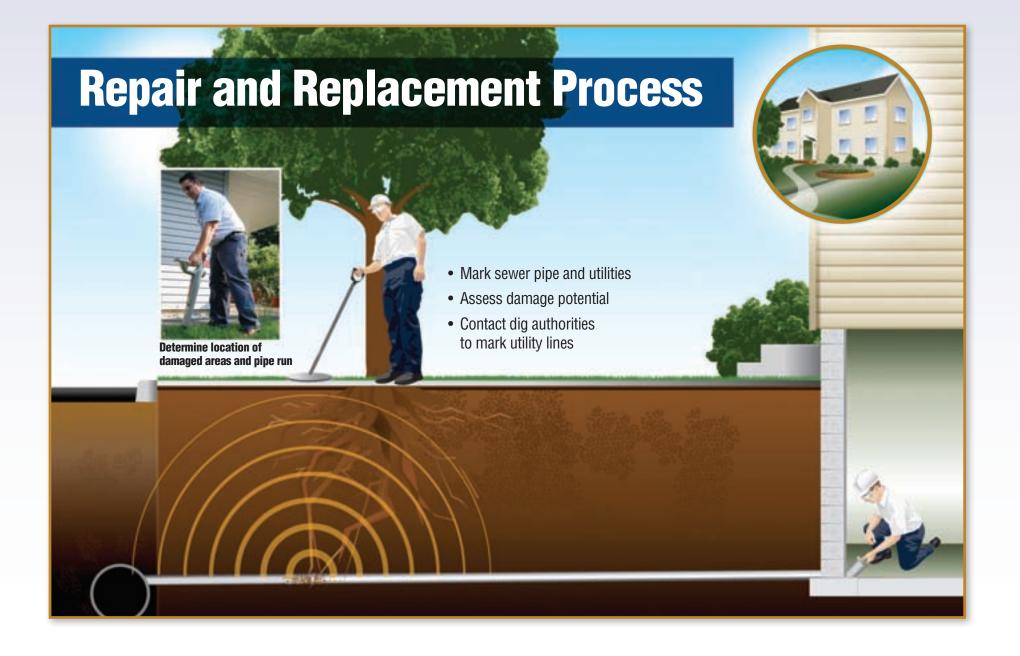

especially susceptible to collapse



## **Repair or Replace?**



#### **Repair your sewer pipe if it...**

- ... is reasonably accessible
- ... is sized properly for the occupants of the home
- ...has a reasonable life expectancy after the cost of repair

#### **Replace your sewer pipe if it...**

- ... is Orangeburg
- ... is undersized for the occupants of the home
- ... is bellied or collapsed
- ...condition of the existing pipe is deformed or deteriorated
- ... beyond the life span of the existing pipe
- ...you desire a worry-free solution to your sewer issue



#### **Repair or Replace?**





#### **Consider Trenchless Pipe Bursting if...**

- Existing conditions are compatible
- Avoid disruption of landscape and structures
- You desire a worry-free solution to your sewer issue











#### **Repair and Replacement Process**

#### **Pipe Replacement Using the Excavation Method**

- Extreme care is taken to protect and preserve landscape and property.
- Pipe foundation is examined and rebuilt if necessary to a grade of 1/4" per foot slope.
- Safety precautions are taken to protect property and personnel.
- Polyethylene replacement pipe is rated for a 50-year life expectancy.



Heavy duty plastic protects your lawn during the repair process





#### **Repair and Replacement Process**

#### **Pipe Replacement Using the Excavation Method**

- · New pipe is reconnected to existing pipe
- Water test performed to check for leaks
- Trench is filled and leveled to grade
- Reset landscape features

An external cleanout is added

REPARTARE 2



# **Only Our Guarantees are