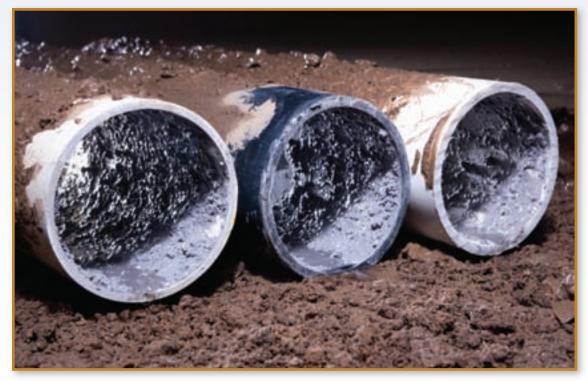

ession of conditions: Misalignment to collapse



Stage 1



Stage 2



Stage 3





# What causes sewer pipe collapse?

## Progression of conditions: Pipe belly to collapse





Stage 1





Stage 3





# **Typical Types of Sewer Pipe Materials**

# Cast Iron





- Common life span of cast iron pipe is 30 years
- Susceptible to corrosion and waste buildup



# **Typical Types of Sewer Pipe Materials**

## Clay





- Common life span of clay pipe is 30 years
- Brittle Material



# **Typical Types of Sewer Pipe Materials**

## Concrete





• Common life span of concrete pipe is 30 years



# **Typical Types of Sewer Pipe Materials**

# Orangeburg





- Composed of paper and tar
- All Orangeburg pipe should be replaced



# **Typical Types of Sewer Pipe Materials**

# **PVC and ABS**



Left to right: Thin Wall PVC, ABS, PVC



- Pipe foundation critical
- Thin wall PVC especially susceptible to collapse



## **Repair or Replace?**



#### **Repair your sewer pipe if it...**

- ... is reasonably accessible
- ... is sized properly for the occupants of the home
- ...has a reasonable life expectancy after the cost of repair

#### **Replace your sewer pipe if it...**

- ... is Orangeburg
- ... is undersized for the occupants of the home
- ... is bellied or collapsed
- ...condition of the existing pipe is deformed or deteriorated
- ... beyond the life span of the existing pipe
- ...you desire a worry-free solution to your sewer issue



#### **Repair or Replace?**





#### **Consider Trenchless Pipe Bursting if...**

- Existing conditions are compatible
- Avoid disruption