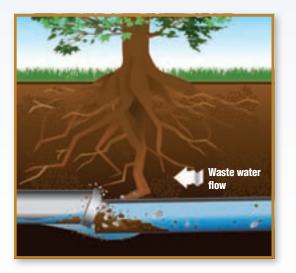

# What causes sewer pipe collapse? Progression of conditions: Tree roots to collapse

Stage 2

Stage 3