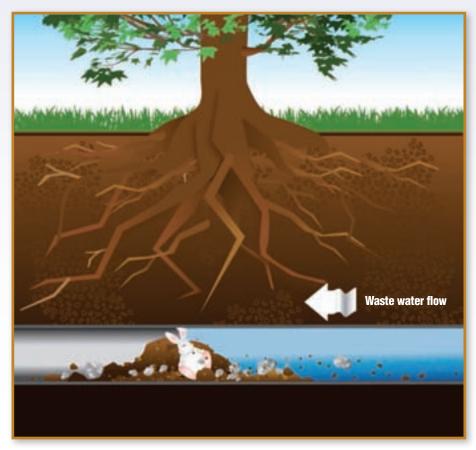

### What causes sewer pipe backup? Tree Roots

Removed tree roots that caused a complete sewer line backup