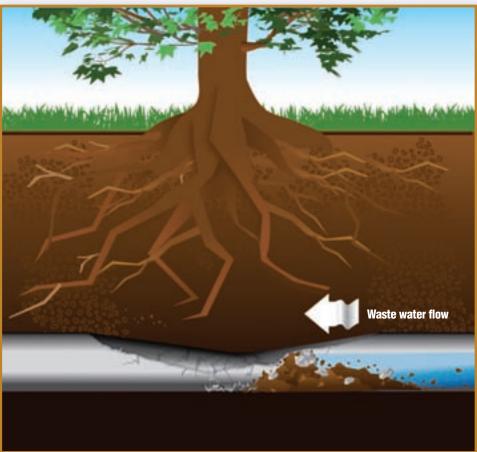

# What causes sewer pipe collapse? Progression of conditions: Tree roots to collapse

Stage 2

Stage 3