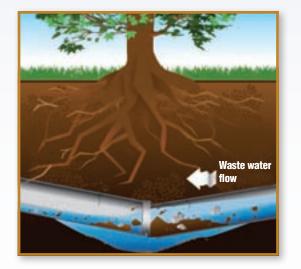

### What causes sewer pipe backup? Tree Roots

Removed tree roots that caused a complete sewer line backup