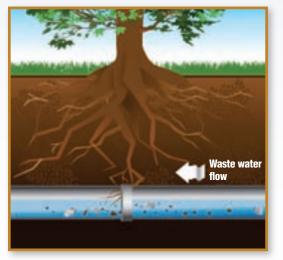

# What causes sewer pipe collapse? Progression of conditions: Tree roots to collapse

Stage 2

Stage 3