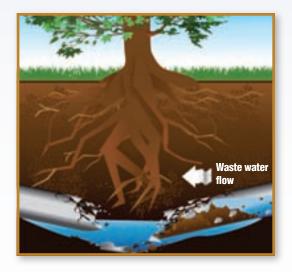

### What causes sewer pipe backup? Tree Roots

Removed tree roots that caused a complete sewer line backup