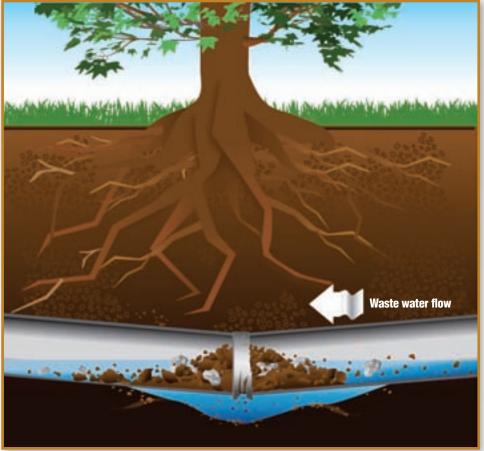

### What causes sewer pipe backup? Tree Roots

Removed tree roots that caused a complete sewer line backup