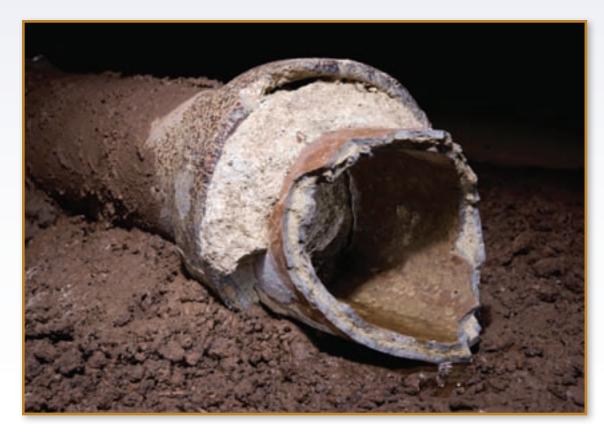

# **Typical Types of Sewer Pipe Materials**

## Concrete

• Common life span of concrete pipe is 30 years