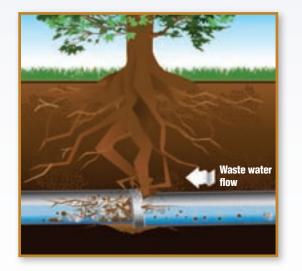

### What causes sewer pipe backup? Tree Roots

Removed tree roots that caused a complete sewer line backup