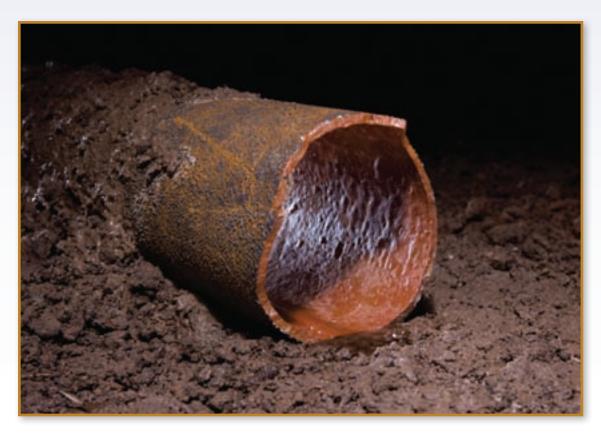

# **Typical Types of Sewer Pipe Materials**

# Cast Iron

- Common life span of cast iron pipe is 30 years
- Susceptible to corrosion and waste buildup