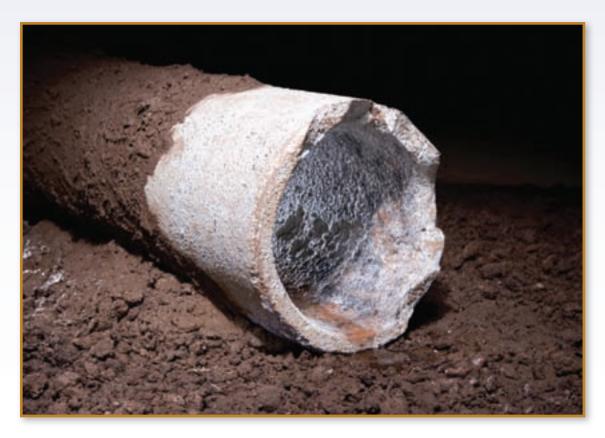

# **Typical Types of Sewer Pipe Materials**

## Concrete

• Common life span of concrete pipe is 30 years