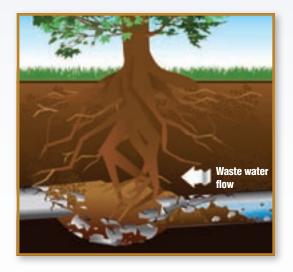

### What causes sewer pipe backup? Tree Roots

Removed tree roots that caused a complete sewer line backup