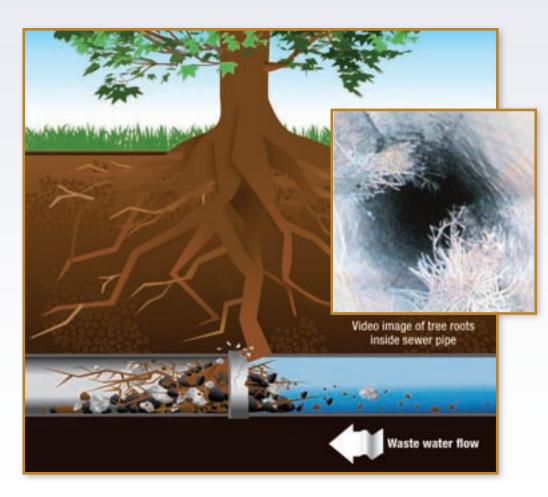

### What causes sewer pipe backup? Tree Roots

Removed tree roots that caused a complete sewer line backup