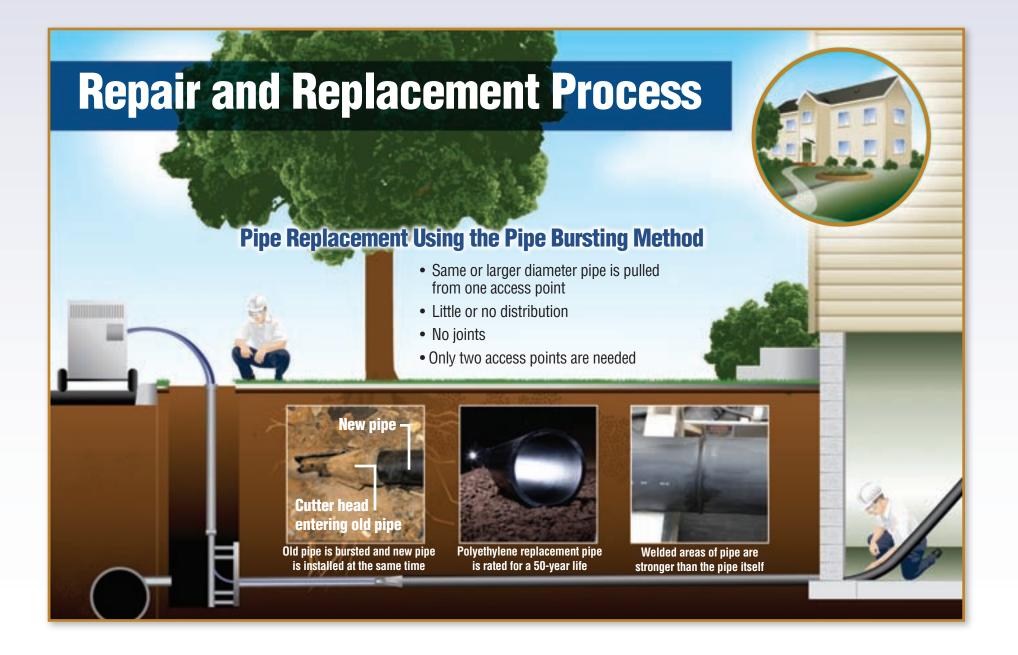

#### **Consider Trenchless Pipe Bursting if...**

- Existing conditions are compatible
- Avoid disruption of landscape and structures
- You desire a worry-free solution to your sewer issue

#### **Repair and Replacement Process**