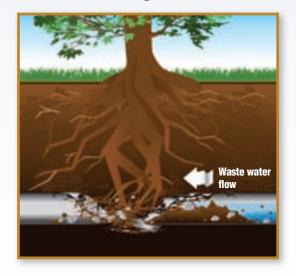

# What causes sewer pipe collapse? Progression of conditions: Tree roots to collapse

Stage 2

Stage 3