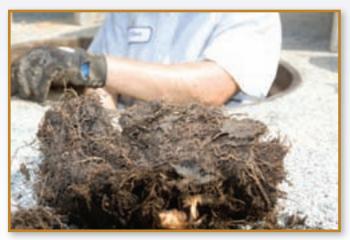

### What causes sewer pipe backup? Tree Roots

Removed tree roots that caused a complete sewer line backup