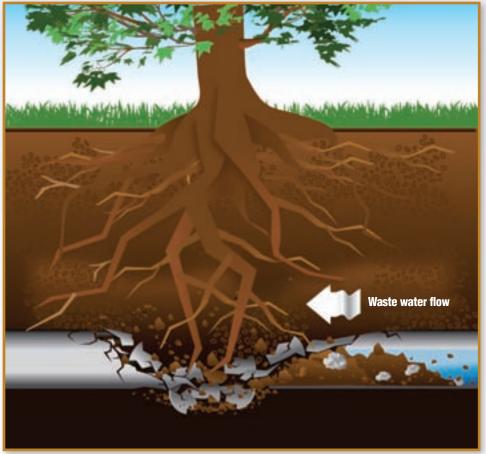

# What causes sewer pipe collapse? Progression of conditions: Tree roots to collapse

Stage 2

Stage 3