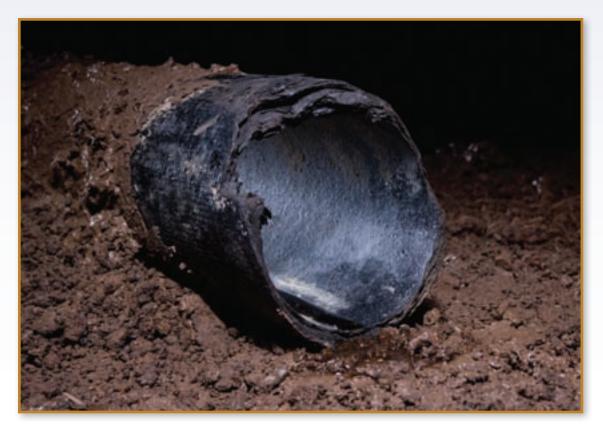

# **Typical Types of Sewer Pipe Materials**

# Orangeburg

- Composed of paper and tar
- All Orangeburg pipe should be replaced