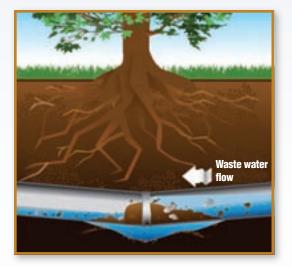

### What causes sewer pipe backup? Tree Roots

Removed tree roots that caused a complete sewer line backup