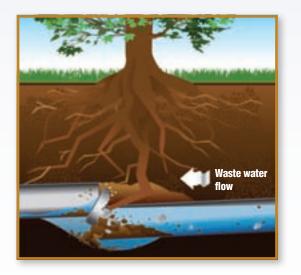

# What causes sewer pipe collapse? Progression of conditions: Tree roots to collapse

Stage 2

Stage 3