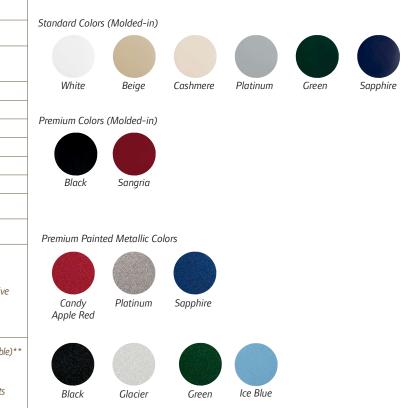

#### **TEMPO ™ LI-ION**

| BATTERIES          | 3.6 kWh Stored Energy                                                                                                                                                                                                                                                                 |
|--------------------|---------------------------------------------------------------------------------------------------------------------------------------------------------------------------------------------------------------------------------------------------------------------------------------|
| CHARGER            | 650 Watt Charger (standard)<br>900 Watt Charger (optional)                                                                                                                                                                                                                            |
| MOTOR              | 4.7 Hp AC Drive                                                                                                                                                                                                                                                                       |
| CONTROLLER         | 235 Amp (standard)<br>375 Amp (optional)                                                                                                                                                                                                                                              |
| TURNING CIRCLE     | 17′ 4″ (5.28m)                                                                                                                                                                                                                                                                        |
| STEERING           | Self-compensating double reduction<br>helical rack & pinion                                                                                                                                                                                                                           |
| FRONT SUSPENSION   | Independent leaf spring w/dual<br>hydraulic shocks                                                                                                                                                                                                                                    |
| BRAKES             | Self-adjusting, rear wheel mechanical drum                                                                                                                                                                                                                                            |
| PARK BRAKE         | Foot operated, multi-lock                                                                                                                                                                                                                                                             |
| BODY AND FINISH    | Molded-in color (Standard) or<br>Painted Metallic Colors (Optional)                                                                                                                                                                                                                   |
| TIRES              | 18 x 8.50-8                                                                                                                                                                                                                                                                           |
| L x W x H          | 91.5 x 47.25 x 68.5 in (232 x 120 x 174 cm)                                                                                                                                                                                                                                           |
| WHEELBASE          | 65.5 in (166.4 cm)                                                                                                                                                                                                                                                                    |
| GROUND CLEARANCE   | 4.5 in (11.4 cm)                                                                                                                                                                                                                                                                      |
| TREAD-FRONT & REAR | 34.5 / 38.5 in (87.6 / 97.8 cm)                                                                                                                                                                                                                                                       |
| CURB WEIGHT        | 699 lbs. (317 kg)                                                                                                                                                                                                                                                                     |
| FLOOR HEIGHT       | 12 in (30.5 cm)                                                                                                                                                                                                                                                                       |
| FRAME TYPE         | Ladder-style aluminum box beam                                                                                                                                                                                                                                                        |
| SPEED RANGE        | 5 speed settings: 5-15 mph (8-24.14 kph)<br>2 acceleration settings: Aggressive or traditional<br>3 pedal-up braking settings: None, mild and aggressive<br>Speed fine adjustment in 0.1 mph<br>(0.16 kph) increments                                                                 |
| LIMITED WARRANTY*  | <ul> <li>5-year: Lithium-Ion Battery (unlimited, one time transferrable)**<br/>and Vehicle Control Module</li> <li>4-year: DBR</li> <li>3-year: Body panels, electric powertrain, premium seats</li> <li>2-year: All remaining components</li> <li>Limited lifetime: Frame</li> </ul> |