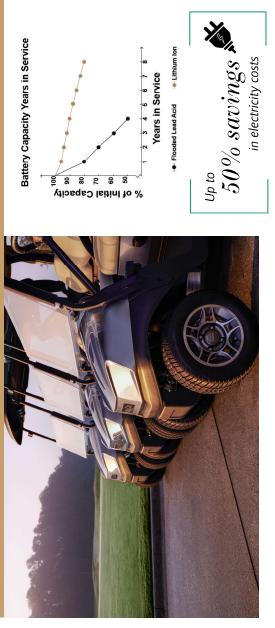

# Go farther. Play all day.

Flooded Lead Acid
 Lithium Ion

Years in Service

6 7

20